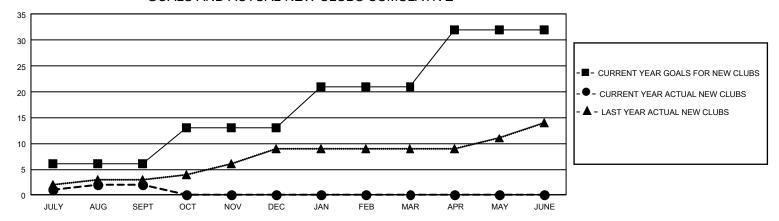

## GMT Constitutional Area 1, Group D

REPORT DOES NOT INCLUDE CLUBS IN UNDISTRICTED AREAS.

| Clubs                 |               |           |               | Members               |                          |                         |                                              |
|-----------------------|---------------|-----------|---------------|-----------------------|--------------------------|-------------------------|----------------------------------------------|
| RESULTS FOR 2021-2022 |               |           |               | RESULTS FOR 2021-2022 |                          |                         |                                              |
| QUARTER               | NEW CLUB GOAL | NEW CLUBS | DROPPED CLUBS | QUARTER M             | EMBER GROWTH NET<br>GOAL | MEMBER GROWTH<br>ACTUAL | DROPPED MEMBERS ACTUAL (including transfers) |
| JULY/AUG/SEPT         | 18            | 2         | 15            | JULY/AUG/SEP1         | T 334                    | 705                     | 641                                          |
| OCT/NOV/DEC           | 21            | 0         | 0             | OCT/NOV/DEC           | 346                      | 0                       | 0                                            |
| JAN/FEB/MAR           | 24            | 0         | 0             | JAN/FEB/MAR           | 340                      | 0                       | 0                                            |
| APR/MAY/JUNE          | 33            | 0         | 0             | APR/MAY/JUNE          | 344                      | 0                       | 0                                            |

## GOALS AND ACTUAL NEW CLUBS CUMULATIVE