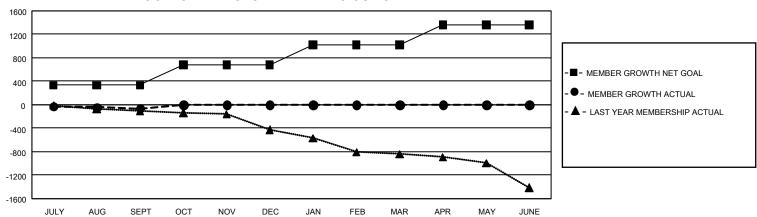

## GMT Constitutional Area 1, Group D

REPORT DOES NOT INCLUDE CLUBS IN UNDISTRICTED AREAS.

| Clubs                 |               |           |               | Members               |                          |                         |                                              |
|-----------------------|---------------|-----------|---------------|-----------------------|--------------------------|-------------------------|----------------------------------------------|
| RESULTS FOR 2021-2022 |               |           |               | RESULTS FOR 2021-2022 |                          |                         |                                              |
| QUARTER               | NEW CLUB GOAL | NEW CLUBS | DROPPED CLUBS | QUARTER M             | EMBER GROWTH NET<br>GOAL | MEMBER GROWTH<br>ACTUAL | DROPPED MEMBERS ACTUAL (including transfers) |
| JULY/AUG/SEPT         | 18            | 2         | 15            | JULY/AUG/SEP1         | T 334                    | 705                     | 641                                          |
| OCT/NOV/DEC           | 21            | 0         | 0             | OCT/NOV/DEC           | 346                      | 0                       | 0                                            |
| JAN/FEB/MAR           | 24            | 0         | 0             | JAN/FEB/MAR           | 340                      | 0                       | 0                                            |
| APR/MAY/JUNE          | 33            | 0         | 0             | APR/MAY/JUNE          | 344                      | 0                       | 0                                            |

## GOALS AND ACTUAL MEMBERS CUMULATIVE

| DROPPED CLUBS: 15 |     | 257 CLUBS OF 1,070 ADDED 1<br>OR MORE NEW MEMBERS | GENDER DISTRIBUTION                  |                |  |
|-------------------|-----|---------------------------------------------------|--------------------------------------|----------------|--|
|                   |     |                                                   | MALE 17,965 (67.90%)                 |                |  |
|                   |     |                                                   | FEMALE                               | 8,492 (32.10%) |  |
| DROPPED MEMBERS   |     |                                                   | NON BINARY                           | 0 (0.00%)      |  |
| DECEASED          | 137 |                                                   | PREFER NOT TO ANSWER                 | 1 (0.00%)      |  |
| CLUB CANCELLED    | 81  |                                                   | TOTAL FAMILY UNIT MEMBERS 5,34       |                |  |
| OTHER             | 422 | CLICK HERE FOR                                    |                                      |                |  |
| TOTAL             | 640 | CUMULATIVE MEMBERSHIP  DATA                       | FAMILY MEMBERS PAYING HALF DUES 2,74 |                |  |